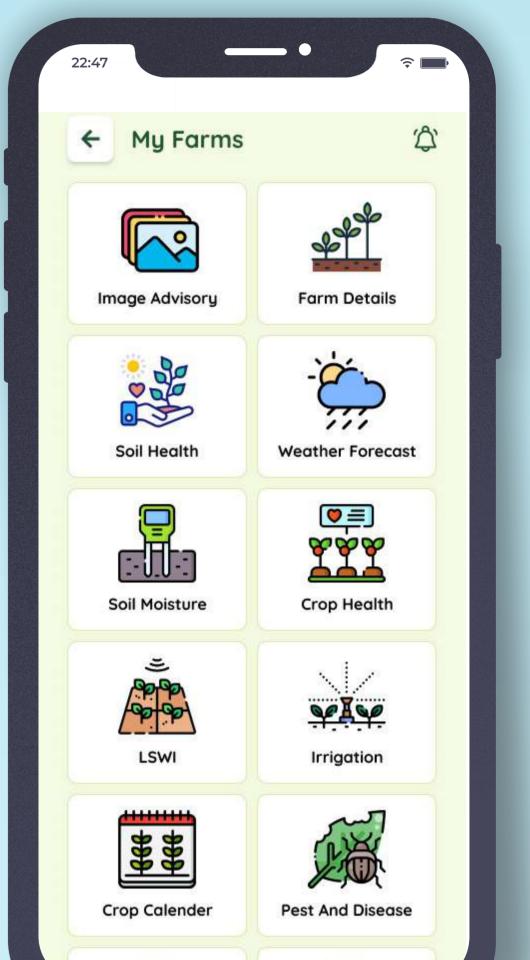

Revolutionizing Agriculture

with

Precision Farming Solutions

UNIQUE SERVICES

- \* Soil Analysis
- Weather Forecasting
- \* Soil Moisture
- Crop Health Monitoring
- Pest & Disease Forewarning
- Crop Calendar Management
- + Image Advisory
- ♦ LSWI (Land Surface Water Index)
- Irrigation Management